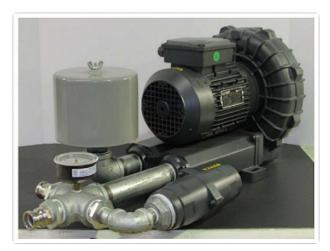

#### WET WELL WIZARD™

The WET WELL WIZARD Collection System Aeration is the remedy for collection system problems. This technology is the only 'one-size-fits-all' wet well aeration system that has no moving parts, is completely non-corrodible, is simple to install, requires no lifting chains, and utilizes no underwater electricity.

- Installation time in as little as 30 minutes
- Minimal maintenance required
- Multi-patented technology uses antipodal bubble cleaving disks to eliminate FOG
- Dissolves FOG within hours
- Completely eliminates odor
- Transforms microbes in the wet well to an aerobic population - eliminating the production of H2S gas
- Total blower noise level is rated at 68dB to 75dB