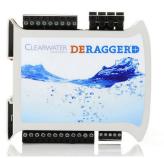

#### **DERAGGER+**

The key feature of the DERAGGER+ low-voltage, electronic pump management system is real-time pump monitoring. This enables the patented technology in the DERAGGER+ to identify and eliminate potential pump clogs, monitor the long-term condition of the pumps and reduce wear and tear caused by unbalanced loads.

- The DERAGGER+ anti-ragging capability will eradicate pump clogs in wastewater pumps through technology
- Wealth of diagnostic information and pump data, Includes multiple apps to help protect your assesets
- Typical payback in months, simple 'plug and play' to any starter type
- Improves electrical efficiency by up to 48%
- Reduces pollution incidents
- No new kiosks, replacement panels or construction works